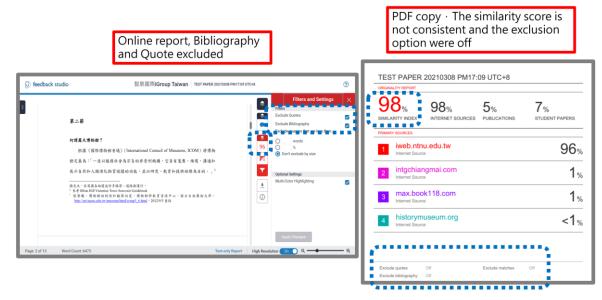

Q: I have turned on the Exclude bibliography and Exclude Quote option in my Similarity Report. The Similarity score did drop down in my report, but after I downloading the PDF report, the reference and quotation were remained unexcluded, and the similarity score didn't drop down, how to resolve this issue?

8. Text-only report PDF copy (includes the author name, submission title, submission date, Similarity Score, Sources...etc)

\*This form of report is not able to display whether the exclude bibliography and quote option is ON or OFF. If you need related information to deliver to the university, please go back to the online report and capture a screenshot in the funnel icon with the exclusion tools turn ON.