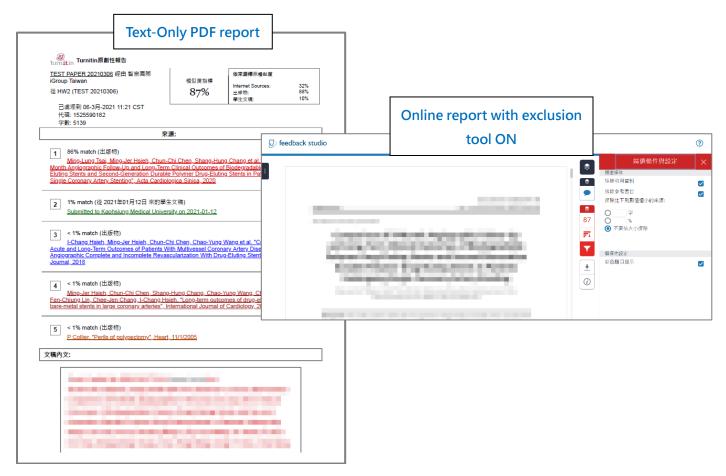

# 6. Change to 'Save as PDF' and confirm, to download the Text-only report PDF copy.

| 2023/7/24 上平11 38          | Turnis Originality Report                                                                                                                                                                                                                                                                                                                                                                                                                                                                                                                                                                                                                                                                                                                                                                                                                                                                                                                                                                                                                                                                                                                                                                                                                                                                                                                                                                                                                                                                                                                                                                                                                                                                                                                                                                                                                                                                                                                                                                                                                                                                                                 | Ê | 列印     |         | 3頁 |
|----------------------------|---------------------------------------------------------------------------------------------------------------------------------------------------------------------------------------------------------------------------------------------------------------------------------------------------------------------------------------------------------------------------------------------------------------------------------------------------------------------------------------------------------------------------------------------------------------------------------------------------------------------------------------------------------------------------------------------------------------------------------------------------------------------------------------------------------------------------------------------------------------------------------------------------------------------------------------------------------------------------------------------------------------------------------------------------------------------------------------------------------------------------------------------------------------------------------------------------------------------------------------------------------------------------------------------------------------------------------------------------------------------------------------------------------------------------------------------------------------------------------------------------------------------------------------------------------------------------------------------------------------------------------------------------------------------------------------------------------------------------------------------------------------------------------------------------------------------------------------------------------------------------------------------------------------------------------------------------------------------------------------------------------------------------------------------------------------------------------------------------------------------------|---|--------|---------|----|
|                            | Provision (n = 1000)         39%         Imagination (n = 1000)         30%           Provision (n = 1000)         39%         Imagination (n = 1000)         30%           West Count 1504         39%         Imagination (n = 1000)         30%                                                                                                                                                                                                                                                                                                                                                                                                                                                                                                                                                                                                                                                                                                                                                                                                                                                                                                                                                                                                                                                                                                                                                                                                                                                                                                                                                                                                                                                                                                                                                                                                                                                                                                                                                                                                                                                                        |   | 目的地    | S存為 PDF |    |
|                            | exerces:           9% match (Internet hors: 14-May-2022)                                                                                                                                                                                                                                                                                                                                                                                                                                                                                                                                                                                                                                                                                                                                                                                                                                                                                                                                                                                                                                                                                                                                                                                                                                                                                                                                                                                                                                                                                                                                                                                                                                                                                                                                                                                                                                                                                                                                                                                                                                                                  |   |        |         |    |
|                            |                                                                                                                                                                                                                                                                                                                                                                                                                                                                                                                                                                                                                                                                                                                                                                                                                                                                                                                                                                                                                                                                                                                                                                                                                                                                                                                                                                                                                                                                                                                                                                                                                                                                                                                                                                                                                                                                                                                                                                                                                                                                                                                           |   | 網頁     | 全部      |    |
|                            | Bis match (Internet from 15-Feb-2022)      Idea Interestings com technik fahls in Kentral Schlad Schla | _ |        |         |    |
|                            | EVK match (Internet From 16 Alan-2000)     Manual Characterization Control (Characterization)     Manual Characterization (Characterization)                                                                                                                                                                                                                                                                                                                                                                                                                                                                                                                                                                                                                                                                                                                                                                                                                                                                                                                                                                                                                                                                                                                                                                                                                                                                                                                                                                                                                                                                                                                                                                                                                                                                                                                                                                                                                                                                                                                                                                              |   | 配置     | 肖像模式    |    |
|                            | 4% meldt (Hermel fom 20 Geo-2001)<br>1999 - Hande Bande et Willesthardoud200004 Turnin Stadem Stade off                                                                                                                                                                                                                                                                                                                                                                                                                                                                                                                                                                                                                                                                                                                                                                                                                                                                                                                                                                                                                                                                                                                                                                                                                                                                                                                                                                                                                                                                                                                                                                                                                                                                                                                                                                                                                                                                                                                                                                                                                   |   |        |         |    |
|                            | 4% match (niernal how 15 Mar-2002)     tage_network_turbertine_Collect-background-studie                                                                                                                                                                                                                                                                                                                                                                                                                                                                                                                                                                                                                                                                                                                                                                                                                                                                                                                                                                                                                                                                                                                                                                                                                                                                                                                                                                                                                                                                                                                                                                                                                                                                                                                                                                                                                                                                                                                                                                                                                                  |   |        |         |    |
|                            | 2% match (hierast from 00-Nex-2000)     bits informality water has being black  | _ | 顯示更多設定 |         |    |
|                            | 2% match (internet from 21-Max-2022)     Inter (inclusion as a california matchine (2011), V1000500 montes, and so 2010 and     Determined Comparison (Comparison)                                                                                                                                                                                                                                                                                                                                                                                                                                                                                                                                                                                                                                                                                                                                                                                                                                                                                                                                                                                                                                                                                                                                                                                                                                                                                                                                                                                                                                                                                                                                                                                                                                                                                                                                                                                                                                                                                                                                                        | _ |        |         |    |
|                            | 27.5         Transit () (shared from 0.1 (shor 2000))           1021 (brown) for the web is the law The two Theorem - 54.7 KT (196,0004, 2005, 1006, 1007, 1007, 1007, 1007, 1007, 1007, 1007, 1007, 1007, 1007, 1007, 1007, 1007, 1007, 1007, 1007, 1007, 1007, 1007, 1007, 1007, 1007, 1007, 1007, 1007, 1007, 1007, 1007, 1007, 1007, 1007, 1007, 1007, 1007, 1007, 1007, 1007, 1007, 1007, 1007, 1007, 1007, 1007, 1007, 1007, 1007, 1007, 1007, 1007, 1007, 1007, 1007, 1007, 1007, 1007, 1007, 1007, 1007, 1007, 1007, 1007, 1007, 1007, 1007, 1007, 1007, 1007, 1007, 1007, 1007, 1007, 1007, 1007, 1007, 1007, 1007, 1007, 1007, 1007, 1007, 1007, 1007, 1007, 1007, 1007, 1007, 1007, 1007, 1007, 1007, 1007, 1007, 1007, 1007, 1007, 1007, 1007, 1007, 1007, 1007, 1007, 1007, 1007, 1007, 1007, 1007, 1007, 1007, 1007, 1007, 1007, 1007, 1007, 1007, 1007, 1007, 1007, 1007, 1007, 1007, 1007, 1007, 1007, 1007, 1007, 1007, 1007, 1007, 1007, 1007, 1007, 1007, 1007, 1007, 1007, 1007, 1007, 1007, 1007, 1007, 1007, 1007, 1007, 1007, 1007, 1007, 1007, 1007, 1007, 1007, 1007, 1007, 1007, 1007, 1007, 1007, 1007, 1007, 1007, 1007, 1007, 1007, 1007, 1007, 1007, 1007, 1007, 1007, 1007, 1007, 1007, 1007, 1007, 1007, 1007, 1007, 1007, 1007, 1007, 1007, 1007, 1007, 1007, 1007, 1007, 1007, 1007, 1007, 1007, 1007, 1007, 1007, 1007, 1007, 1007, 1007, 1007, 1007, 1007, 1007, 1007, 1007, 1007, 1007, 1007, 1007, 1007, 1007, 1007, 1007, 1007, 1007, 1007, 1007, 1007, 1007, 1007, 1007, 1007, 1007, 1007, 1007, 1007, 1007, 1007, 1007, 1007, 1007, 1007, 1007, 1007, 1007, 1007, 1007, 1007, 1007, 1007, 1007, 1007, 1007, 1007, 1007, 1007, 1007, 1007, 1007, 1007, 1007, 1007, 1007, 1007, 1007, 1007, 1007, 1007, 1007, 1007, 1007, 1007, 1007, 1007, 1007, 1007, 1007, 1007, 1007, 1007, 1007, 1007, 1007, 1007, 1007, 1007, 1007, 1007, 1007, 1007, 1007, 1007, 1007, 1007, 1007, 1007, 1007, 1007, 1007, 1007, 1007, 1007, 1007, 1007, 1007, 1007, 1007, 1007, 1007, 1007, 1007, 1007, 1007, 1007, 1007, 1007, 1007, 1007, 1007, 100                                                      |   |        |         |    |
|                            | Zis nata (diserse ton 23 dap 2022)     In tran III Su da backstechter für möbliche SecTER Base 2017;5000031;ednes Jander C. ETARAPARAD (2014)                                                                                                                                                                                                                                                                                                                                                                                                                                                                                                                                                                                                                                                                                                                                                                                                                                                                                                                                                                                                                                                                                                                                                                                                                                                                                                                                                                                                                                                                                                                                                                                                                                                                                                                                                                                                                                                                                                                                                                             |   |        |         |    |
|                            | 2% match (niewał tom 22-06-2022)     tem frenze dzu od ukroszkiejszej k rozści (mierzy szczeszkiej z 20-06-2012)     tem frenze dzu od ukroszkiejszej k rozści (mierzy szczeszkiej z 20-06-2012)                                                                                                                                                                                                                                                                                                                                                                                                                                                                                                                                                                                                                                                                                                                                                                                                                                                                                                                                                                                                                                                                                                                                                                                                                                                                                                                                                                                                                                                                                                                                                                                                                                                                                                                                                                                                                                                                                                                          | _ |        |         |    |
|                            | Iffs: match (Internet From I3-Od-2019)           http://www.success.com/internet-better/                                                                                                                                                                                                                                                                                                                                                                                                                                                                                                                                                                                                                                                                                                                                                                                                                                                                                                                                                                                                                                                                                                                                                                                                                                                                                                                                                                                                                                                                                                                                                                                                                                                                                                                                                                                                                                                                                                                                                                                                                                  | _ |        |         |    |
|                            | pager helt:<br>— "Turning 影性比别系统(Turnin Peedack Studio)是什麼?"透路你想想做这文事引起来,Turnin                                                                                                                                                                                                                                                                                                                                                                                                                                                                                                                                                                                                                                                                                                                                                                                                                                                                                                                                                                                                                                                                                                                                                                                                                                                                                                                                                                                                                                                                                                                                                                                                                                                                                                                                                                                                                                                                                                                                                                                                                                           | _ |        |         |    |
|                            | 2.原創性は原本紙和酒研究書提升單作原創性: 紫陽保文部引用的正確性及調用性                                                                                                                                                                                                                                                                                                                                                                                                                                                                                                                                                                                                                                                                                                                                                                                                                                                                                                                                                                                                                                                                                                                                                                                                                                                                                                                                                                                                                                                                                                                                                                                                                                                                                                                                                                                                                                                                                                                                                                                                                                                                                    |   |        |         |    |
|                            | - 陵祇町市設株風助。                                                                                                                                                                                                                                                                                                                                                                                                                                                                                                                                                                                                                                                                                                                                                                                                                                                                                                                                                                                                                                                                                                                                                                                                                                                                                                                                                                                                                                                                                                                                                                                                                                                                                                                                                                                                                                                                                                                                                                                                                                                                                                               |   |        |         |    |
|                            | ·使用电台Thansis的原始性出现点正上微学来或出文使家族、各致使家族文字外而简<br>期间就能量用·使希达信息Dhansish中的内容和高级行出性物质,是在低别类的高<br>品质数性描述; 我这中都不是上微文学和资源和希望的专起正认来及可能的意思出<br>者                                                                                                                                                                                                                                                                                                                                                                                                                                                                                                                                                                                                                                                                                                                                                                                                                                                                                                                                                                                                                                                                                                                                                                                                                                                                                                                                                                                                                                                                                                                                                                                                                                                                                                                                                                                                                                                                                                                                                                                       | - |        |         |    |
|                            | · 原創作                                                                                                                                                                                                                                                                                                                                                                                                                                                                                                                                                                                                                                                                                                                                                                                                                                                                                                                                                                                                                                                                                                                                                                                                                                                                                                                                                                                                                                                                                                                                                                                                                                                                                                                                                                                                                                                                                                                                                                                                                                                                                                                     |   |        |         |    |
|                            | 2.杨治的书记百分让张代表之端其余就给新内徽(前期原则,新刊以前超 - 杨注文<br>笔)的考试和版 - 不能作为"")作用,其实的解剖描述                                                                                                                                                                                                                                                                                                                                                                                                                                                                                                                                                                                                                                                                                                                                                                                                                                                                                                                                                                                                                                                                                                                                                                                                                                                                                                                                                                                                                                                                                                                                                                                                                                                                                                                                                                                                                                                                                                                                                                                                                                                    |   |        |         |    |
| https://www.ituridin.com/r |                                                                                                                                                                                                                                                                                                                                                                                                                                                                                                                                                                                                                                                                                                                                                                                                                                                                                                                                                                                                                                                                                                                                                                                                                                                                                                                                                                                                                                                                                                                                                                                                                                                                                                                                                                                                                                                                                                                                                                                                                                                                                                                           |   |        | 儲存      | 取消 |

8. Text-only report PDF copy (includes the author name, submission title, submission date, Similarity Score, Sources...etc)

\*This form of report is not able to display whether the exclude bibliography and quote option is ON or OFF. If you need related information to deliver to the university, please go back to the online report and capture a screenshot in the funnel icon with the exclusion tools turn ON.