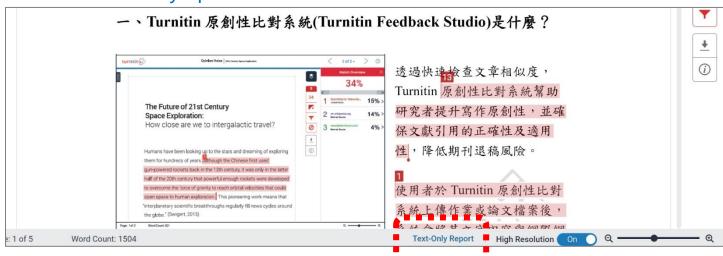

#### 1. Access your similarity report by clicking at the score

|                  |                                  | Class Homepage                                                                                                                                   |            |               |
|------------------|----------------------------------|--------------------------------------------------------------------------------------------------------------------------------------------------|------------|---------------|
|                  | n will read "Resubmit" after you | omit" button to the right of the assignment name. If<br>u make your first submission to the assignment. To<br>per by clicking the "View" button. | 0,         | <b>o</b>      |
|                  |                                  | Assignment Inbox: 客戶測試                                                                                                                           |            |               |
| Assignment Title | Info                             | Dates                                                                                                                                            | Similarity | Actions       |
| 系統測試             | 0                                | Start 24-Jul-2023 10:29AM<br>Due 31-Jul-2023 11:59PM<br>Post 31-Jul-2023 11:59PM                                                                 | 60%        | Resubmit View |

#### 2. Click at the Text-only report on the bottom of the viewer